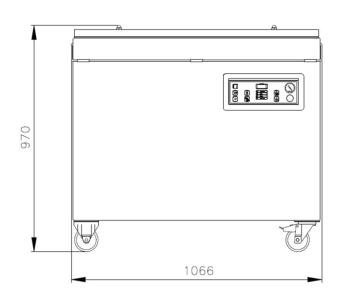

# **DIMENSIONS**

In mm

OUTER DIMENSIONS Marlin 90

| Model                      | Dimensions (mm)                        |                      |                  |                            |               |                |
|----------------------------|----------------------------------------|----------------------|------------------|----------------------------|---------------|----------------|
|                            | Chamber<br>(usable space)<br>L x W x H | Machine<br>L x W x H | Voltage*<br>(Hz) | Pump<br>capacity<br>(m³/h) | Power<br>(kW) | Weight<br>(kg) |
| Marlin 90                  | 320 x 890 x 100                        | 480 x 1066 x 970     | 400V-3-50        | 63                         | 2,4- 3,5      | 219            |
| * Other voltages available |                                        |                      |                  |                            |               |                |