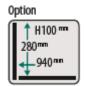

#### **OPTIONS**

- 2 seal bars (left (280 mm), front (940 mm))
- Sensor control
- Advanced Control System (ACS)
- Liquid control
- Gas flush