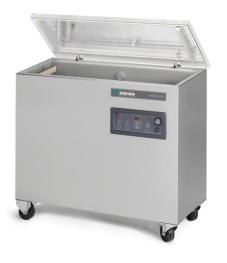

#### **DESCRIPTION**

The robust, stainless steel Marlin 90 vacuum packaging machine is standard equipped with a Busch vacuum pump, a transparent lid and 2 seal bars. This floor model complies with CE standards.

## **FEATURES**

- Standard with 2 seal bars (left-right): 2 x 320 mm
- Standard double seal (two wires). Optional without extra costs: Cut-off/Wide seal
- Seal bars easily removable for cleaning and maintenance purposes
- Pump capacity: 63 m<sup>3</sup>/h Busch vacuum pump
- Pump maintenance and cleaning program
- Machine cycle: 15-40 sec
- Standard Soft Air to protect the product and vacuum bag
- Standard Digital control with 10 program memory and Time control
- Deep drawn stainless steel vacuum chamber and a transparent lid
- Comes with insert plates for a faster cycle and product adjustment
- Stainless steel exterior