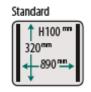

## **FEATURES**

- Standard with 2 seal bars (left-right): 2 x 320 mm
- Standard double seal (two wires). Optional without extra costs: Cut-off/Wide seal
- Seal bars easily removable for cleaning and maintenance purposes
- Pump capacity: 63 m<sup>3</sup>/h Busch vacuum pump
- Pump maintenance and cleaning program
- Machine cycle: 15-40 sec
- Standard Soft Air to protect the product and vacuum bag
- Standard Digital control with 10 program memory and Time control
- Deep drawn stainless steel vacuum chamber and a transparent lid
- Comes with insert plates for a faster cycle and product adjustment
- Stainless steel exterior

# **DIMENSIONS**

In mm

OUTER DIMENSIONS Marlin 90

| Model                      | Dimensions (mm)                        |                      |                  |                            |               |                |
|----------------------------|----------------------------------------|----------------------|------------------|----------------------------|---------------|----------------|
|                            | Chamber<br>(usable space)<br>L x W x H | Machine<br>L x W x H | Voltage*<br>(Hz) | Pump<br>capacity<br>(m³/h) | Power<br>(kW) | Weight<br>(kg) |
| Marlin 90                  | 320 x 890 x 100                        | 480 x 1066 x 970     | 400V-3-50        | 63                         | 2,4- 3,5      | 219            |
| * Other voltages available |                                        |                      |                  |                            |               |                |