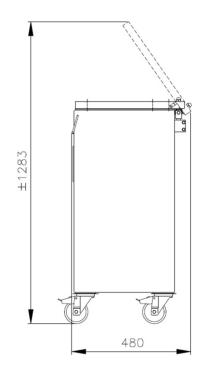

# **DIMENSIONS**

In mm

OUTER DIMENSIONS Marlin 90

| Model                      | Dimensions (mm)                        |                      |                  |                            |               |                |
|----------------------------|----------------------------------------|----------------------|------------------|----------------------------|---------------|----------------|
|                            | Chamber<br>(usable space)<br>L x W x H | Machine<br>L x W x H | Voltage*<br>(Hz) | Pump<br>capacity<br>(m³/h) | Power<br>(kW) | Weight<br>(kg) |
| Marlin 90                  | 320 x 890 x 100                        | 480 x 1066 x 970     | 400V-3-50        | 63                         | 2,4- 3,5      | 219            |
| * Other voltages available |                                        |                      |                  |                            |               |                |